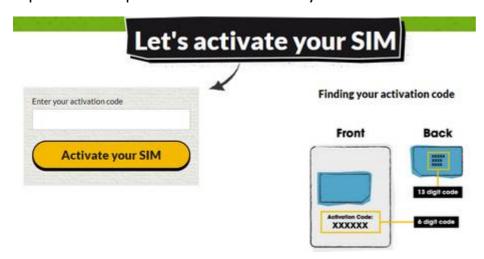

## Step 1: Activate the Sim card

We have already installed in the tracker for you and fitted it to your new lawn tractor.

Please visithttps://www.giffgaff.com/activate and follow the instructions, the activation code is printed on a plastic card attached to your invoice.